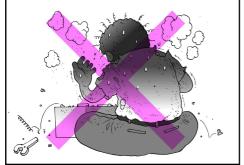

DO NOT POINT AT PEOPLE OR ANIMAL.

PLACE IN GUN CASE WHEN NOT IN USING OR TRANSPORTING

UNAUTHORIZED RECONSTRUCTION OF AIR SOFT GUN TO STRENGTHEN FIRING FUNCTION IS STRICTLY PROHIBITED.

GUN AND GAS MUST NOT BE PLACED IN AREA WHERE TEMPERATURE IS OVER 40 °C