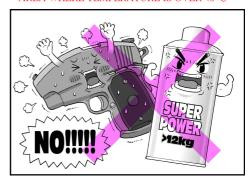

DO NOT USE GAS WHICH PRESSURE IS OVER 12 Kgs/cm²

BE CAREFULL WHAT TARGET YOU SHOOT

EYE PROTECTION DEVICE MUST BE EQUIPPED

DO NOT LOOK THROUGH THE BARREL

DO NOT LOAD ANYTHING BUT BB BULLETS.

PLEASE SHOOT IN SAFE PLACE