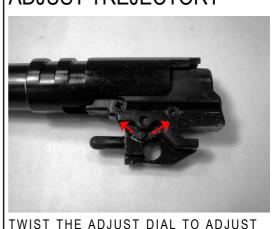

### 2.REMOVE THE SLIDE

3.REMOVE THE RECOIL SPRING AND SPRING CAP

4.REMOVE THE BARREL BUSH AND **BARREL** 

USE WRENCH TO ROTATE THE BARREL BUSH AND REMOVE ΙT

**5.REMOVE THE BARREL** 

**ASSEMBLY** REVERSE THE DISASSEMBLY ORDER ADJUST TREJECTORY

TEAJECTORY. PLEASE ADJUST ACCORDING TO **TREJECTORT** 

| No.  | Name of Part           | Price | No.     | Name of Part             | Price |
|------|------------------------|-------|---------|--------------------------|-------|
| 1    | Slide                  | 1600  | 52      | Frame Screw              | 10    |
| 2    | Barrel Bushing         | 120   | 53      | Slide Stop               | 200   |
| 5    | Firing Pin Stop        | 100   | 54      | Safety                   | 140   |
| 6    | Firing Pin Stop Screw  | 20    | 55      | Sear Pin                 | 40    |
| 7    | Cylinder               | 400   | 56      | Hammer Pin               | 40    |
| 8    | Ring Head              | 40    | 57      | Magazine Catch           | 120   |
| 9    | Ring                   | 20    | 58      | Magazine Catch Spring    | 10    |
| 10   | Ring Head Screw        | 10    | 59      | Magazine Catch Lock      | 30    |
| 11   | Piston Part            | 30    | 60      | Trigger                  | 120   |
| 12   | Piston Part Screw      | 10    | 61      | Trigger Pin              | 10    |
| 13   | Cylinder Return Spring | 20    | 62      | Trigger Bar              | 120   |
| 14   | Cylinder Valve Pin     | 20    | 63      | Sear Spring              | 100   |
| 15   | Cylinder               | 150   | 64      | Grip Safety              | 240   |
| 16   | Cylinder Valve Spring  | 20    | 65      | Hammer Spring Plunger    | 30    |
| 17   | Cylinder Valve         | 20    | 66      | Hammer Spring            | 70    |
| 19-1 | Outter Barrel Chamber  | 300   | 67      | Hammer Spring Housing    | 240   |
| 19-2 | Outter Barrel          | 300   | 68      | Plunger Stopper          | 40    |
| 20   | Inner Barrel           | 180   | 69      | Lanyard Loop Screw       | 10    |
| 21   | Rubber Chamber         | 80    | 70      | Lanyard Loop             | 50    |
| 22   | Chamber Cover (Right)  | 140   | 71      | Housing Pin              | 50    |
| 23   | Chamber Cover (Left)   | 140   | 72      | Grip Weight (Left)       | 100   |
| 24   | O-Ring                 | 10    | 73      | Grip Weight (Right)      | 100   |
| 25   | Adjust Dial            | 20    | 74      | Grip (Left)              | 80    |
| 26   | Adjust Lever           | 50    | 75      | Grip (Right)             | 80    |
| 27   | Chamber Cover Screw    | 10    | 76      | Grip Screw               | 30    |
| 28   | Recoil Plug            | 200   | 77      | BB Lip                   | 60    |
| 29   | Recoil Spring          | 60    | 78      | Magazine Gasket          | 80    |
| 30   | Recoil Spring Pad      | 20    | 79      | BB Lip Pin               | 10    |
| 30-1 | Recoil Spring Washer   | 20    | 80      | Valve                    | 150   |
| 31   | Recoil Spring Guide    | 150   | 81      | Magazine Case            | 400   |
| 32   | Front Chasis           | 300   | 82      | Follower                 | 30    |
| 33   | Front Chasis Screw     | 10    | 83      | Follower Lever           | 20    |
| 34   | Knocker                | 100   | 84      | Follower Lever Spring    | 15    |
| 35   | Knocker Spring         | 30    | 85      | Follower Spring          | 50    |
| 36   | Sear Sleeve            | 40    | 86      | O-Ring                   | 20    |
| 37   | Sear                   | 60    | 87      | Magazine Bottom          | 180   |
| 38   | Hammer                 | 150   | 88      | Filling Valve            | 70    |
| 39   | Hammer Strut Pin       | 10    | 89      | O-Ring                   | 10    |
| 40   | Hammer Strut           | 50    | 90      | Washer                   | 10    |
| 41   | Hammer Sleeve          | 50    | 91      | Magazine Base Screw      | 20    |
| 42   | Chassis Cover          | 80    | CM-1    | FOLLOWER SPRING          | 50    |
| 43   | Chassis Cover Screw    | 10    | CM-2    | FOLLOWER SPRING RETAINER | 80    |
| 44   | Disconnector           | 80    | CM-3    | MAGAZINE CASE            | 400   |
| 45   | Knocker Lock           | 100   | CM-4    | SPRING RATAINER SCREW    | 10    |
| 46   | Knocker Lock Spring    | 20    | CM-8    | MAGAZINE BOTTOM CAP      | 100   |
| 47   | Plunger Guide          | 120   | CM-9    | FILTER                   | 30    |
| 48   | Slide Stop Plunger     | 50    | CM-10   | CARTRIDGE STAB           | 100   |
| 49   | Plunger Spring         | 15    | CM-10   | VALVE                    | 200   |
| 50   | Safety Plunger         | 50    | CM-11   | STAB Oring               | 200   |
| 51   | Frame                  | 2200  | CM-12   | VALVE O RING             | 20    |
| JI   | Trailie                | 2200  | CIVI-13 | VALVE U KINU             | 20    |
|      |                        |       |         |                          |       |