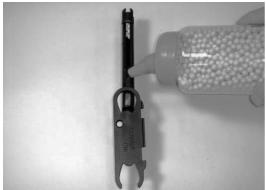

# 3.LOAD BB BULLETS

USE WRENCH TO HOLD THE FOLLOWER ADN LOAD BUL-**LETS** 

7.SAFETY

5.LOAD

PULL THE SLIDE COMPLETELY TO THE REAR.