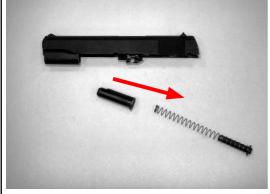

### 2.REMOVE THE SLIDE

3.REMOVE THE RECOIL SPRING AND SPRING CAP

4.REMOVE THE BARREL BUSH AND **BARREL** 

USE WRENCH TO ROTATE THE BARREL BUSH AND REMOVE ΙT

**5.REMOVE THE BARREL** 

**ASSEMBLY** REVERSE THE DISASSEMBLY ORDER ADJUST TREJECTORY