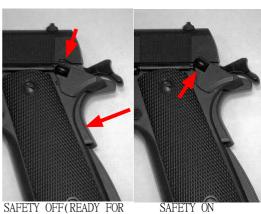

# 3.LOAD BB BULLETS

USE WRENCH TO HOLD THE FOLLOWER ADN LOAD BUL-**LETS** 

7.SAFETY

5.LOAD

PULL THE SLIDE COMPLETELY TO THE REAR.