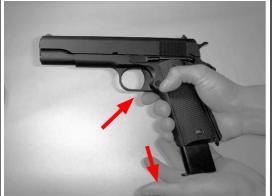

## WARNING: BEFORE USAGE, THE INSTRUCTION MUSE BE READ.

THANK YOU FOR PURCHASING. THE FOLLOWING ATTENTION POINTS AND INSTRUCTIONS MUST BE READ. SHOOTING WITHOUT CAUTION OR USED IMPROPERLY, BLINDNESS OR INJURIES COULD BE LEAD.



DO NOT POINT AT PEOPLE OR ANIMAL.



PLACE IN GUN CASE WHEN NOT IN USING OR TRANSPORTING



UNAUTHORIZED RECONSTRUCTION OF AIR SOFT GUN TO STRENGTHEN FIRING FUNCTION IS STRICTLY PROHIBITED.



GUN AND GAS MUST NOT BE PLACED IN AREA WHERE TEMPERATURE IS OVER 40 °C



DO NOT USE GAS WHICH PRESSURE IS OVER 12 Kgs/cm²



BE CAREFULL WHAT TARGET YOU SHOOT



EYE PROTECTION DEVICE MUST BE EQUIPPED



DO NOT LOOK THROUGH THE BARREL



DO NOT LOAD ANYTHING BUT BB BULLETS.



PLEASE SHOOT IN SAFE PLACE

## **OPERATION**

### 1.REMOVE THE MAGAZINE



PRESS MAGAZINE CATCH AND REMOVE MAGAZINE

### 2.FILLING GAS



FILL THE GAS BOTTLE TO THE MAGAZINE IN VERTICA DIRECTION.

# 3.LOAD BB BULLETS



USE WRENCH TO HOLD THE FOLLOWER ADN LOAD BUL-**LETS** 





7.SAFETY



5.LOAD



PULL THE SLIDE COMPLETELY TO THE REAR.



### 1 DEMOVE THE SLIDE STOD



THE SLIDE REAR UNTIL THE TAKEDOWN NOTCH IS JUST ABOVE THE SLIDE STOP TAB AND REMOVE SLIDE STOP

### 2.REMOVE THE SLIDE



3.REMOVE THE RECOIL SPRING AND SPRING CAP



4.REMOVE THE BARREL BUSH AND **BARREL** 



USE WRENCH TO ROTATE THE BARREL BUSH AND REMOVE ΙT

**5.REMOVE THE BARREL** 

**ASSEMBLY** REVERSE THE DISASSEMBLY ORDER ADJUST TREJECTORY



TEAJECTORY. PLEASE ADJUST ACCORDING TO **TREJECTORT** 





| No.  | Name of Part           | Price | No.     | Name of Part             | Price