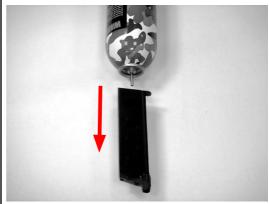

ION MUSE BE READ.

THANK YOU FOR PURCHASING. THE FOLLOWING ATTENTION POINTS AND INSTRUCTIONS MUST BE READ. SHOOTING WITHOUT CAUTION OR USED IMPROPERLY, BLINDNESS OR INJURIES COULD BE LEAD.



DO NOT POINT AT PEOPLE OR ANIMAL.



PLACE IN GUN CASE WHEN NOT IN USING OR TRANSPORTING



UNAUTHORIZED RECONSTRUCTION OF AIR SOFT GUN TO STRENGTHEN FIRING FUNCTION IS STRICTLY PROHIBITED.



GUN AND GAS MUST NOT BE PLACED IN AREA WHERE TEMPERATURE IS OVER 40 °C



DO NOT USE GAS WHICH PRESSURE IS OVER 12 Kgs/cm²



BE CAREFULL WHAT TARGET YOU SHOOT



EYE PROTECTION DEVICE MUST BE EQUIPPED



DO NOT LOOK THROUGH THE BARREL



DO NOT LOAD ANYTHING BUT BB BULLETS.



PLEASE SHOOT IN SAFE PLACE

## **OPERATION**

### 1.REMOVE THE MAGAZINE



PRESS MAGAZINE CATCH AND REMOVE MAGAZINE

### 2.FILLING GAS



FILL THE GAS BOTTLE TO THE MAGAZINE IN VERTICA DIRECTION.

# 3.LOAD BB BULLETS



USE WRENCH TO HOLD THE FOLLOWER ADN LOAD BUL-**LETS** 





7.SAFETY



5.LOAD



PULL THE SLIDE COMPLETELY TO THE REAR.



### 1 DEMOVE THE SLIDE STOD



THE SLIDE REAR UNTIL THE TAKEDOWN NOTCH IS JUST ABOVE THE SLIDE STOP TAB AND REMOVE SLIDE STOP

### 2.REMOVE THE SLIDE



3.REMOVE THE RECOIL SPRING AND SPRING CAP



4.REMOVE THE BARREL BUSH AND **BARREL** 



USE WRENCH TO ROTATE THE BARREL BUSH AND REMOVE ΙT

**5.REMOVE THE BARREL** 

**ASSEMBLY** REVERSE THE DISASSEMBLY ORDER ADJUST TREJECTORY



TEAJECTORY. PLEASE ADJUST ACCORDING TO **TREJECTORT** 





| No.  | Name of Part           | Price | No.     | Name of Part             | Price |
|------|------------------------|-------|---------|----------