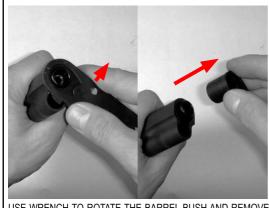

### 2.REMOVE THE SLIDE

3.REMOVE THE RECOIL SPRING AND SPRING CAP

4.REMOVE THE BARREL BUSH AND **BARREL** 

USE WRENCH TO ROTATE THE BARREL BUSH AND REMOVE ΙT

**5.REMOVE THE BARREL** 

**ASSEMBLY** REVERSE THE DISASSEMBLY ORDER ADJUST TREJECTORY