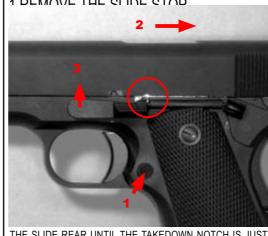

### 1 DEMOVE THE SLIDE STOD

THE SLIDE REAR UNTIL THE TAKEDOWN NOTCH IS JUST ABOVE THE SLIDE STOP TAB AND REMOVE SLIDE STOP