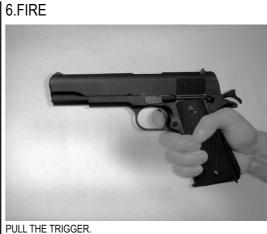

# 3.LOAD BB BULLETS

USE WRENCH TO HOLD THE FOLLOWER ADN LOAD BUL-**LETS** 

7.SAFETY

5.LOAD

PULL THE SLIDE COMPLETELY TO THE REAR.