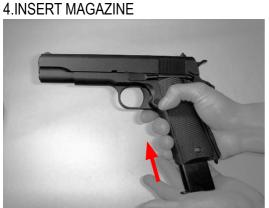

INDNESS OR INJURIES COULD BE LEAD.



DO NOT POINT AT PEOPLE OR ANIMAL.



PLACE IN GUN CASE WHEN NOT IN USING OR TRANSPORTING



UNAUTHORIZED RECONSTRUCTION OF AIR SOFT GUN TO STRENGTHEN FIRING FUNCTION IS STRICTLY PROHIBITED.



GUN AND GAS MUST NOT BE PLACED IN AREA WHERE TEMPERATURE IS OVER 40 °C



DO NOT USE GAS WHICH PRESSURE IS OVER 12 Kgs/cm²



BE CAREFULL WHAT TARGET YOU SHOOT



EYE PROTECTION DEVICE MUST BE EQUIPPED



DO NOT LOOK THROUGH THE BARREL



DO NOT LOAD ANYTHING BUT BB BULLETS.



PLEASE SHOOT IN SAFE PLACE

## **OPERATION**

### 1.REMOVE THE MAGAZINE



PRESS MAGAZINE CATCH AND REMOVE MAGAZINE

### 2.FILLING GAS



FILL THE GAS BOTTLE TO THE MAGAZINE IN VERTICA DIRECTION.

# 3.LOAD BB BULLETS



USE WRENCH TO HOLD THE FOLLOWER ADN LOAD BUL-**LETS** 





7.SAFETY



5.LOAD



PULL THE SLIDE COMPLETELY TO THE REAR.



### 1 DEMOVE THE SLIDE STOD



THE SLIDE REAR UNTIL THE TAKEDOWN NOTCH IS JUST ABOVE THE SLIDE STOP TAB AND REMOVE SLIDE STOP

### 2.REMOVE THE SLIDE



3.REMOVE THE RECOIL SPRING AND SPRING CAP



4.REMOVE THE BARREL BUSH AND **BARREL** 



USE WRENCH TO ROTATE THE BARREL BUSH AND REMOVE ΙT

**5.REMOVE THE BARREL** 

**ASSEMBLY** REVERSE THE DISASSEMBLY ORDER ADJUST TREJECTORY



TEAJECTORY. PLEASE ADJUST ACCORDING TO **TREJECTORT** 





| No.  | Name of Part           | Price | No.     | Name of Part             | Price |
|------|------------------------|-------|---------|--------------------------|-------|
| 1    | Slide                  | 1600  | 52      | Frame Screw              | 10    |
| 2    | Barrel Bushing         | 120   |