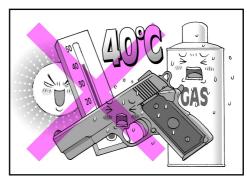

DO NOT POINT AT PEOPLE OR ANIMAL.

PLACE IN GUN CASE WHEN NOT IN USING OR TRANSPORTING

UNAUTHORIZED RECONSTRUCTION OF AIR SOFT GUN TO STRENGTHEN FIRING FUNCTION IS STRICTLY PROHIBITED.

GUN AND GAS MUST NOT BE PLACED IN AREA WHERE TEMPERATURE IS OVER 40 °C

DO NOT USE GAS WHICH PRESSURE IS OVER 12 Kgs/cm²

BE CAREFULL WHAT TARGET YOU SHOOT

EYE PROTECTION DEVICE MUST BE EQUIPPED

DO NOT LOOK THROUGH THE BARREL

DO NOT LOAD ANYTHING BUT BB BULLETS.

PLEASE SHOOT IN SAFE PLACE