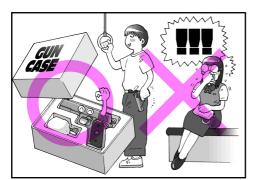

DO NOT POINT AT PEOPLE OR ANIMAL.

PLACE IN GUN CASE WHEN NOT IN USING OR TRANSPORTING

UNAUTHORIZED RECONSTRUCTION OF AIR SOFT GUN TO STRENGTHEN FIRING FUNCTION IS STRICTLY PROHIBITED.

GUN AND GAS MUST NOT BE PLACED IN AREA WHERE TEMPERATURE IS OVER 40 °C