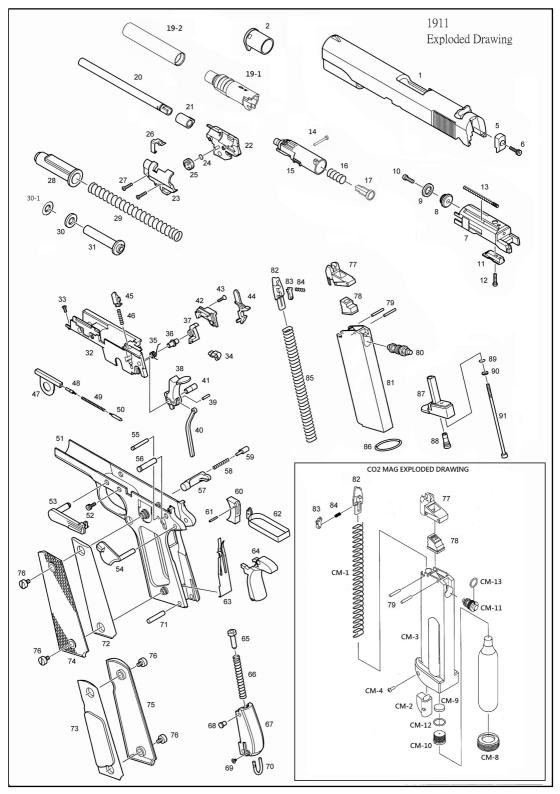

TEAJECTORY. PLEASE ADJUST ACCORDING TO **TREJECTORT** 

| No.  | Name of Part           | Price | No.     | Name of Part             | Price |
|------|------------------------|-------|---------|--------------------------|-------|
| 1    | Slide                  | 1600  | 52      | Frame Screw              | 10    |
| 2    | Barrel Bushing         | 120   | 53      | Slide Stop               | 200   |
| 5    | Firing Pin Stop        | 100   | 54      | Safety                   | 140   |
| 6    | Firing Pin Stop Screw  | 20    | 55      | Sear Pin                 | 40    |
| 7    | Cylinder               | 400   | 56      | Hammer Pin               | 40    |
| 8    | Ring Head              | 40    | 57      | Magazine Catch           | 120   |
| 9    | Ring                   | 20    | 58      | Magazine Catch Spring    | 10    |
| 10   | Ring Head Screw        | 10    | 59      | Magazine Catch Lock      | 30    |
| 11   | Piston Part            | 30    | 60      | Trigger                  | 120   |
| 12   | Piston Part Screw      | 10    | 61      | Trigger Pin              | 10    |
| 13   | Cylinder Return Spring | 20    | 62      | Trigger Bar              | 120   |
| 14   | Cylinder Valve Pin     | 20    | 63      | Sear Spring              | 100   |
| 15   | Cylinder               | 150   | 64      | Grip Safety              | 240   |
| 16   | Cylinder Valve Spring  | 20    | 65      | Hammer Spring Plunger    | 30    |
| 17   | Cylinder Valve         | 20    | 66      | Hammer Spring            | 70    |
| 19-1 | Outter Barrel Chamber  | 300   | 67      | Hammer Spring Housing    | 240   |
| 19-2 | Outter Barrel          | 300   | 68      | Plunger Stopper          | 40    |
| 20   | Inner Barrel           | 180   | 69      | Lanyard Loop Screw       | 10    |
| 21   | Rubber Chamber         | 80    | 70      | Lanyard Loop             | 50    |
| 22   | Chamber Cover (Right)  | 140   | 71      | Housing Pin              | 50    |
| 23   | Chamber Cover (Left)   | 140   | 72      | Grip Weight (Left)       | 100   |
| 24   | O-Ring                 | 10    | 73      | Grip Weight (Right)      | 100   |
| 25   | Adjust Dial            | 20    | 74      | Grip (Left)              | 80    |
| 26   | Adjust Lever           | 50    | 75      | Grip (Right)             | 80    |
| 27   | Chamber Cover Screw    | 10    | 76      | Grip Screw               | 30    |
| 28   | Recoil Plug            | 200   | 77      | BB Lip                   | 60    |
| 29   | Recoil Spring          | 60    | 78      | Magazine Gasket          | 80    |
| 30   | Recoil Spring Pad      | 20    | 79      | BB Lip Pin               | 10    |
| 30-1 | Recoil Spring Washer   | 20    | 80      | Valve                    | 150   |
| 31   | Recoil Spring Guide    | 150   | 81      | Magazine Case            | 400   |
| 32   | Front Chasis           | 300   | 82      | Follower                 | 30    |
| 33   | Front Chasis Screw     | 10    | 83      | Follower Lever           | 20    |
| 34   | Knocker                | 100   | 84      | Follower Lever Spring    | 15    |
| 35   | Knocker Spring         | 30    | 85      | Follower Spring          | 50    |
| 36   | Sear Sleeve            | 40    | 86      | O-Ring                   | 20    |
| 37   | Sear                   | 60    | 87      | Magazine Bottom          | 180   |
| 38   | Hammer                 | 150   | 88      | Filling Valve            | 70    |
| 39   | Hammer Strut Pin       | 10    | 89      | O-Ring                   | 10    |
| 40   | Hammer Strut           | 50    | 90      | Washer                   | 10    |
| 41   | Hammer Sleeve          | 50    | 91      | Magazine Base Screw      | 20    |
| 42   | Chassis Cover          | 80    | CM-1    | FOLLOWER SPRING          | 50    |
| 43   | Chassis Cover Screw    | 10    | CM-2    | FOLLOWER SPRING RETAINER | 80    |
| 44   | Disconnector           | 80    | CM-3    | MAGAZINE CASE            | 400   |
| 45   | Knocker Lock           | 100   | CM-4    | SPRING RATAINER SCREW    | 10    |
| 46   | Knocker Lock Spring    | 20    | CM-8    | MAGAZINE BOTTOM CAP      | 100   |
| 47   | Plunger Guide          | 120   | CM-9    | FILTER                   | 30    |
| 48   | Slide Stop Plunger     | 50    | CM-10   | CARTRIDGE STAB           | 100   |
| 49   | Plunger Spring         | 15    | CM-10   | VALVE                    | 200   |
| 50   | Safety Plunger         | 50    | CM-11   | STAB Oring               | 200   |
| 51   | Frame                  | 2200  | CM-12   | VALVE O RING             | 20    |
| JI   | Trailie                | 2200  | CIVI-13 | VALVE U KINU             | 20    |
|      |                        |       |         |                          |       |