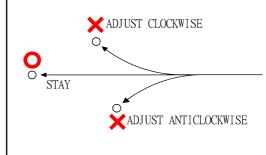

TEAJECTORY. PLEASE ADJUST ACCORDING TO **TREJECTORT** 

| No.  | Name of Part           | Price | No.     | Name of Part             | Price |
|------|------------------------|-------|---------|--------------------------|-------|
| 1    | Slide                  | 1600  | 52      | Frame Screw              | 10    |
| 2    | Barrel Bushing         | 120   | 53      | Slide Stop               | 200   |
| 5    | Firing Pin Stop        | 100   | 54      | Safety                   | 140   |
| 6    | Firing Pin Stop Screw  | 20    | 55      | Sear Pin                 | 40    |
| 7    | Cylinder               | 400   | 56      | Hammer Pin               | 40    |
| 8    | Ring Head              | 40    | 57      | Magazine Catch           | 120   |
| 9    | Ring                   | 20    | 58      | Magazine Catch Spring    | 10    |
| 10   | Ring Head Screw        | 10    | 59      | Magazine Catch Lock      | 30    |
| 11   | Piston Part            | 30    | 60      | Trigger                  | 120   |
| 12   | Piston Part Screw      | 10    | 61      | Trigger Pin              | 10    |
| 13   | Cylinder Return Spring | 20    | 62      | Trigger Bar              | 120   |
| 14   | Cylinder Valve Pin     | 20    | 63      | Sear Spring              | 100   |
| 15   | Cylinder               | 150   | 64      | Grip Safety              | 240   |
| 16   | Cylinder Valve Spring  | 20    | 65      | Hammer Spring Plunger    | 30    |
| 17   | Cylinder Valve         | 20    | 66      | Hammer Spring            | 70    |
| 19-1 | Outter Barrel Chamber  | 300   | 67      | Hammer Spring Housing    | 240   |
| 19-2 | Outter Barrel          | 300   | 68      | Plunger Stopper          | 40    |
| 20   | Inner Barrel           | 180   | 69      | Lanyard Loop Screw       | 10    |
| 21   | Rubber Chamber         | 80    | 70      | Lanyard Loop             | 50    |
| 22   | Chamber Cover (Right)  | 140   | 71      | Housing Pin              | 50    |
| 23   | Chamber Cover (Left)   | 140   | 72      | Grip Weight (Left)       | 100   |
| 24   | O-Ring                 | 10    | 73      | Grip Weight (Right)      | 100   |
| 25   | Adjust Dial            | 20    | 74      | Grip (Left)              | 80    |
| 26   | Adjust Lever           | 50    | 75      | Grip (Right)             | 80    |
| 27   | Chamber Cover Screw    | 10    | 76      | Grip Screw               | 30    |
| 28   | Recoil Plug            | 200   | 77      | BB Lip                   | 60    |
| 29   | Recoil Spring          | 60    | 78      | Magazine Gasket          | 80    |
| 30   | Recoil Spring Pad      | 20    | 79      | BB Lip Pin               | 10    |
| 30-1 | Recoil Spring Washer   | 20    | 80      | Valve                    | 150   |
| 31   | Recoil Spring Guide    | 150   | 81      | Magazine Case            | 400   |
| 32   | Front Chasis           | 300   | 82      | Follower                 | 30    |
| 33   | Front Chasis Screw     | 10    | 83      | Follower Lever           | 20    |
| 34   | Knocker                | 100   | 84      | Follower Lever Spring    | 15    |
| 35   | Knocker Spring         | 30    | 85      | Follower Spring          | 50    |
| 36   | Sear Sleeve            | 40    | 86      | O-Ring                   | 20    |
| 37   | Sear                   | 60    | 87      | Magazine Bottom          | 180   |
| 38   | Hammer                 | 150   | 88      | Filling Valve            | 70    |
| 39   | Hammer Strut Pin       | 10    | 89      | O-Ring                   | 10    |
| 40   | Hammer Strut           | 50    | 90      | Washer                   | 10    |
| 41   | Hammer Sleeve          | 50    | 91      | Magazine Base Screw      | 20    |
| 42   | Chassis Cover          | 80    | CM-1    | FOLLOWER SPRING          | 50    |
| 43   | Chassis Cover Screw    | 10    | CM-2    | FOLLOWER SPRING RETAINER | 80    |
| 44   | Disconnector           | 80    | CM-3    | MAGAZINE CASE            | 400   |
| 45   | Knocker Lock           | 100   | CM-4    | SPRING RATAINER SCREW    | 10    |
| 46   | Knocker Lock Spring    | 20    | CM-8    | MAGAZINE BOTTOM CAP      | 100   |
| 47   | Plunger Guide          | 120   | CM-9    | FILTER                   | 30    |
| 48   | Slide Stop Plunger     | 50    | CM-10   | CARTRIDGE STAB           | 100   |
| 49   | Plunger Spring         | 15    | CM-10   | VALVE                    | 200   |
| 50   | Safety Plunger         | 50    | CM-11   | STAB Oring               | 200   |
| 51   | Frame                  | 2200  | CM-12   | VALVE O RING             | 20    |
| JI   | Trailie                | 2200  | CIVI-13 | VALVE U KINU             | 20    |
|      |                        |       |         |                          |       |